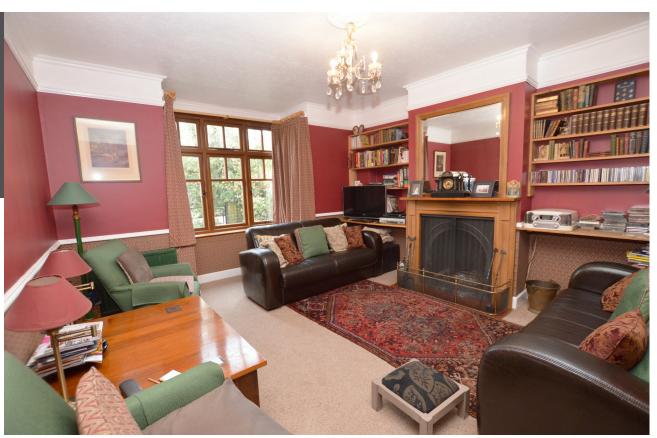

# A well proportioned family house in sought after residential road

- Sitting room with open fire and bay window
- Dining room with coal effect gas fire
- Refitted kitchen with integrated double oven, five ring gas hob and dishwasher
- Utility room
- Large double glazed conservatory
- Three double bedrooms all with feature fireplaces
- Large refitted shower room
- South east facing rear garden
- Off road parking

#### DESCRIPTION

An opportunity to purchase this attractive detached family home that we understand was built in the late 1920's. On entering the house, there is a spacious hall and cloakroom. The sitting room has an open fire and an attractive bay window. The separate dining room has a coal effect gas fire together with a decorative surround. From the dining room are double doors that lead into a large double glazed conservatory which has Parquet flooring, and is a lovely room from which to enjoy the garden. The refitted kitchen includes several integrated appliances, and there is an adjoining utility room. From the large first floor landing there are three double bedrooms, all having feature fireplaces and a separate refitted shower room. There is off road parking at the front, and a well maintained rear garden that has paved terraces and well stocked borders.