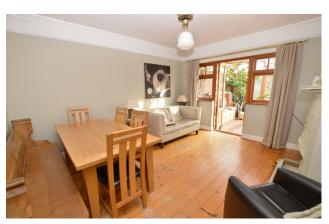

# A well proportioned family house in sought after residential road

- Sitting room with open fire and bay window
- Dining room with coal effect gas fire
- Refitted kitchen with integrated double oven, five ring gas hob and dishwasher
- Utility room
- Large double glazed conservatory
- Three double bedrooms all with feature fireplaces
- Large refitted shower room
- South east facing rear garden
- Off road parking

#### DESCRIPTION

An opportunity to purchase this attractive detached family home that we understand was built in the late 1920's. On entering the house, there is a spacious hall and cloakroom. The sitting room has an open fire and an attractive bay window. The separate dining room has a coal effect gas fire together with a decorative surround. From the dining room are double doors that lead into a large double glazed conservatory which has Parquet flooring, and is a lovely room from which to enjoy the garden. The refitted kitchen includes several integrated appliances, and there is an adjoining utility room. From the large first floor landing there are three double bedrooms, all having feature fireplaces and a separate refitted shower room. There is off road parking at the front, and a well maintained rear garden that has paved terraces and well stocked borders.