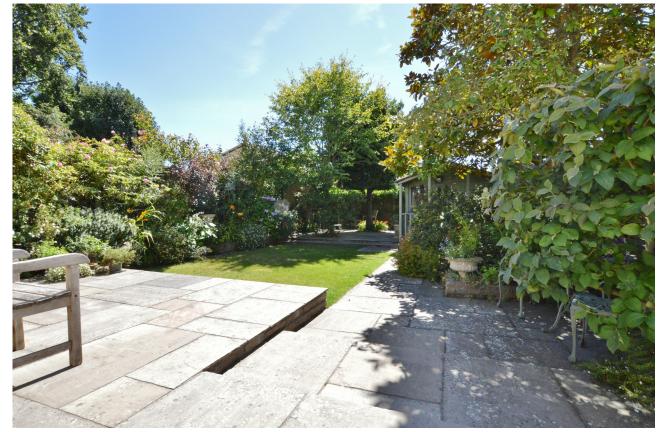

#### DESCRIPTION

An opportunity to purchase this attractive detached family home that we understand was built in the late 1920's. On entering the house, there is a spacious hall and cloakroom. The sitting room has an open fire and an attractive bay window. The separate dining room has a coal effect gas fire together with a decorative surround. From the dining room are double doors that lead into a large double glazed conservatory which has Parquet flooring, and is a lovely room from which to enjoy the garden. The refitted kitchen includes several integrated appliances, and there is an adjoining utility room. From the large first floor landing there are three double bedrooms, all having feature fireplaces and a separate refitted shower room. There is off road parking at the front, and a well maintained rear garden that has paved terraces and well stocked borders.