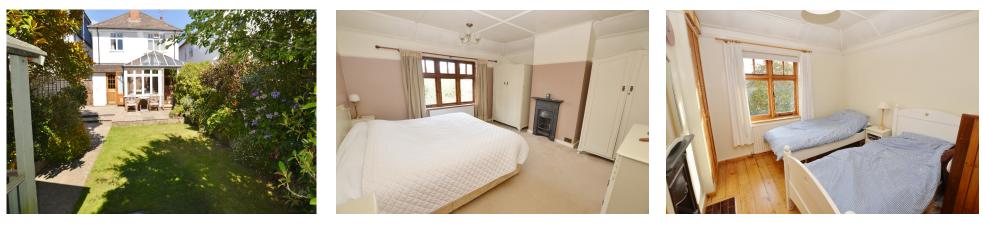

# A well proportioned family house in sought after residential road

- Sitting room with open fire and bay window
- Dining room with coal effect gas fire
- Refitted kitchen with integrated double oven, five ring gas hob and dishwasher
- Utility room
- Large double glazed conservatory
- Three double bedrooms all with feature fireplaces
- Large refitted shower room
- South east facing rear garden
- Off road parking

#### DESCRIPTION

An opportunity to purchase this attractive detached family home that we understand was built in the late 1920's. On entering the house, there is a spacious hall and cloakroom. The sitting room has an open fire and an attractive bay window. The separate dining room has a coal effect gas fire together with a decorative surround. From the dining room are double doors that lead into a large double glazed conservatory which has Parquet flooring, and is a lovely room from which to enjoy the garden. The refitted kitchen includes several integrated appliances, and there is an adjoining utility room. From the large first floor landing there are three double bedrooms, all having feature fireplaces and a separate refitted shower room. There is off road parking at the front, and a well maintained rear garden that has paved terraces and well stocked borders.