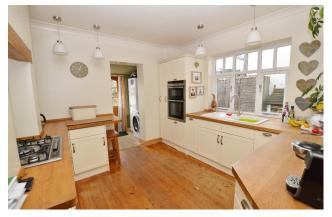

# A well proportioned family house in sought after residential road

- Sitting room with open fire and bay window
- Dining room with coal effect gas fire
- Refitted kitchen with integrated double oven, five ring gas hob and dishwasher
- Utility room
- Large double glazed conservatory
- Three double bedrooms all with feature fireplaces
- Large refitted shower room
- South east facing rear garden
- Off road parking

#### DESCRIPTION

An opportunity to purchase this attractive detached family home that we understand was built in the late 1920's. On entering the house, there is a spacious hall and cloakroom. The sitting room has an open fire and an attractive bay window. The separate dining room has a coal effect gas fire together with a decorative surround. From the dining room are double doors that lead into a large double glazed conservatory which has Parquet flooring, and is a lovely room from which to enjoy the garden. The refitted kitchen includes several integrated appliances, and there is an adjoining utility room. From the large first floor landing there are three double bedrooms, all having feature fireplaces and a separate refitted shower room. There is off road parking at the front, and a well maintained rear garden that has paved terraces and well stocked borders.