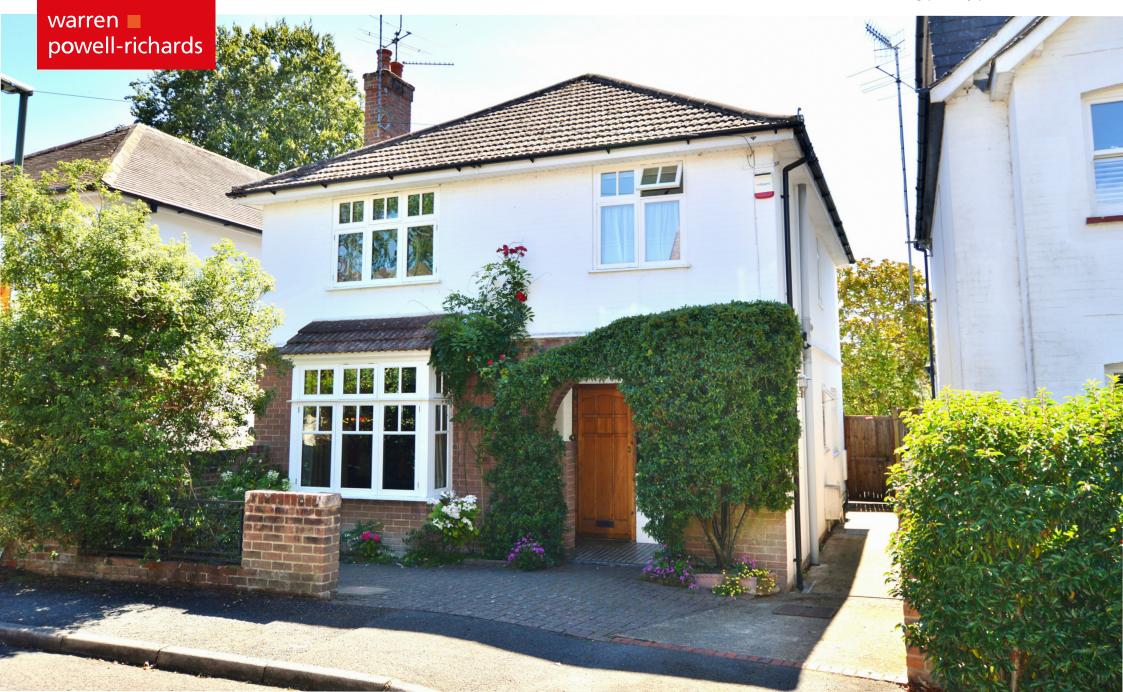

## 8 Wolseley Road

Godalming, Surrey, GU7 3DX

# A well proportioned family house in sought after residential road

- Sitting room with open fire and bay window
- Dining room with coal effect gas fire
- Refitted kitchen with integrated double oven, five ring gas hob and dishwasher
- Utility room
- Large double glazed conservatory
- Three double bedrooms all with feature fireplaces
- Large refitted shower room
- South east facing rear garden
- Off road parking

#### DESCRIPTION

An opportunity to purchase this attractive detached family home that we understand was built in the late 1920's. On entering the house, there is a spacious hall and cloakroom. The sitting room has an open fire and an attractive bay window. The separate dining room has a coal effect gas fire together with a decorative surround. From the dining room are double doors that lead into a large double glazed conservatory which has Parquet flooring, and is a lovely room from which to enjoy the garden. The refitted kitchen includes several integrated appliances, and there is an adjoining utility room. From the large first floor landing there are three double bedrooms, all having feature fireplaces and a separate refitted shower room. There is off road parking at the front, and a well maintained rear garden that has paved terraces and well stocked borders.